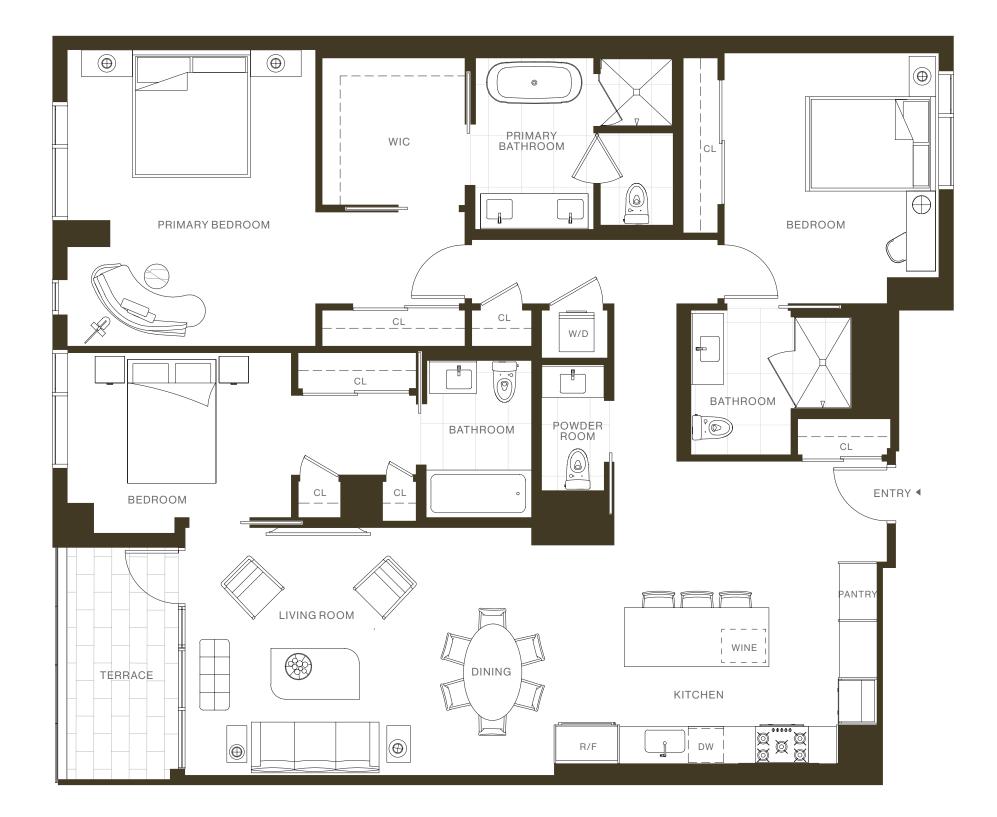

## **RESIDENCE 501**

## THREE BEDROOMS THREE BATHROOMS **POWDER ROOM** TERRACE

INTERIOR: 1,951 SQUARE FEET

**EXTERIOR: 84 SQUARE FEET** 

The Belvedere.