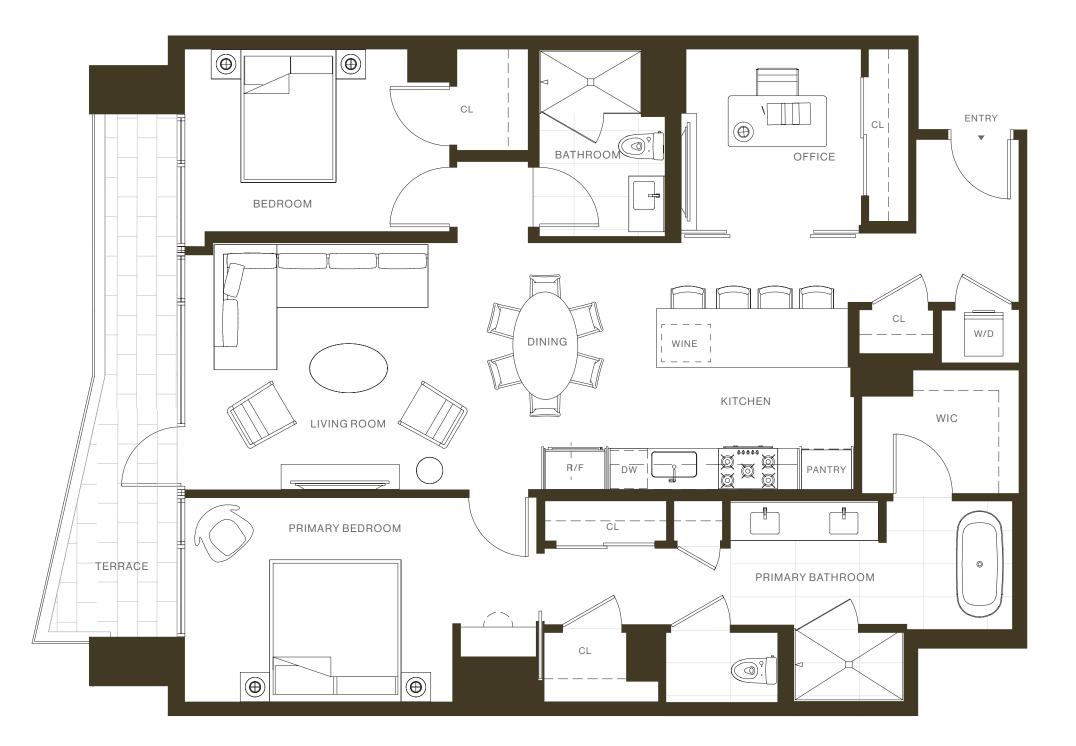

## **RESIDENCE** 402

**TWO BEDROOMS TWO BATHROOMS OFFICE/DEN** TERRACE

INTERIOR: 1,406 SQUARE FEET

EXTERIOR: 119 SQUARE FEET

The Belvedere.